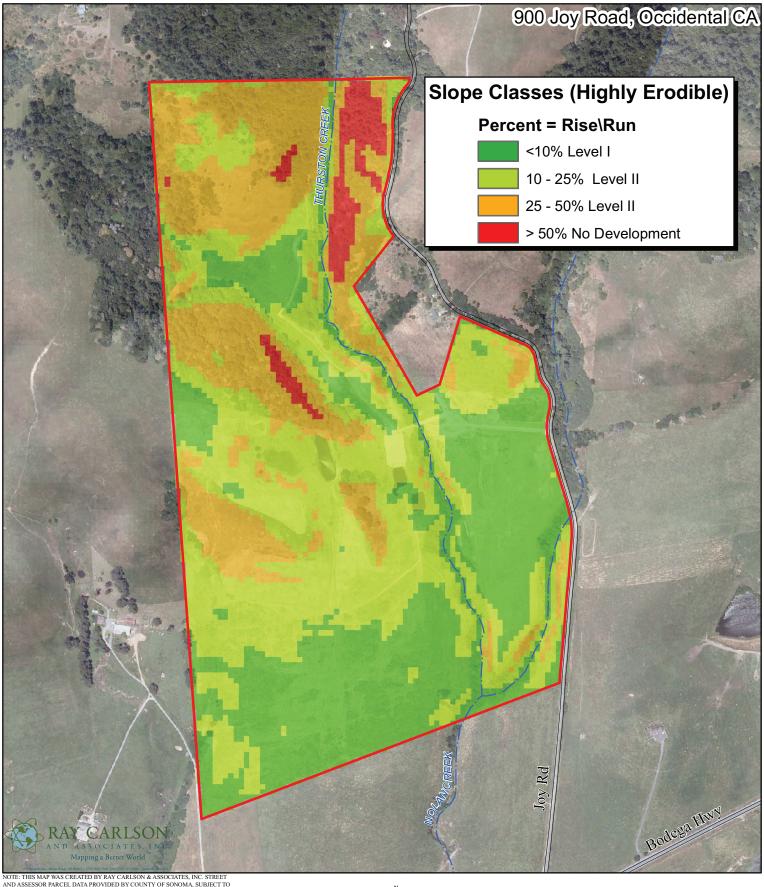

Vineyard develepment levels per Sonoma County Ordinance 5819. Slope analysis and 10-ft contours by Ray Carlson & Associates, Inc. using USGS National Elevation Data from Image Peak Systems Corp.

1 inch = 600 feet 300 600 ©August 23, 2012 JOB NO. 2012-BundesenJoyRd