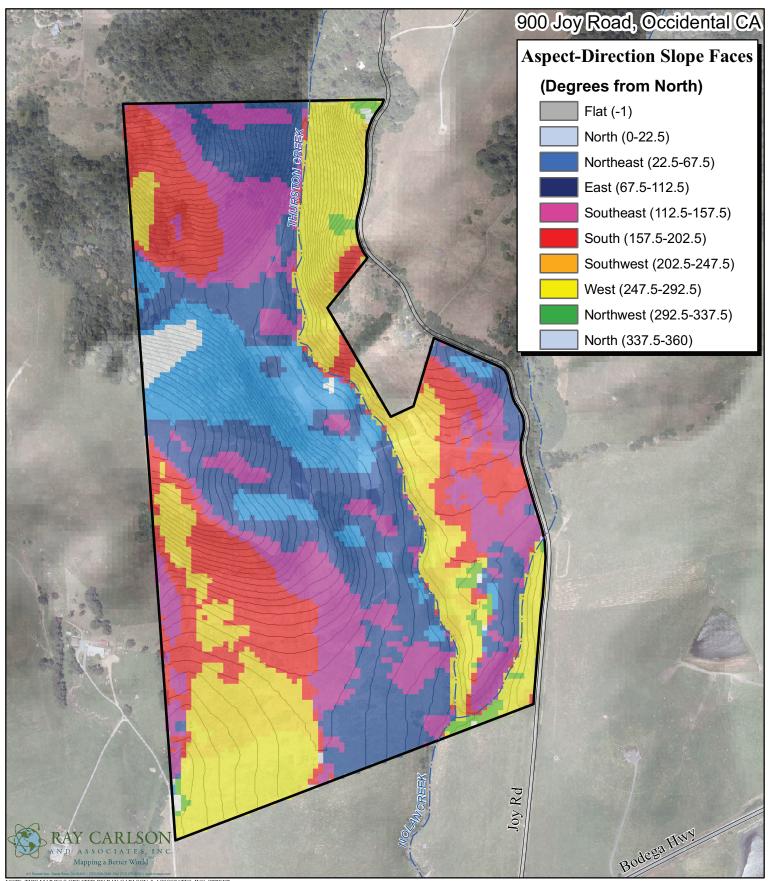

Aspect analysis and 10-foot contours by Ray Carlson & Associates, Inc. using USGS National Elevation Data from Image Peak Systems Corp. THIS MAP IS AN ENLARGEMENT OF SMALLER-SCALE DATASETS.

0

©August 23, 2012 JOB NO. 2012-BundesenJoyRd