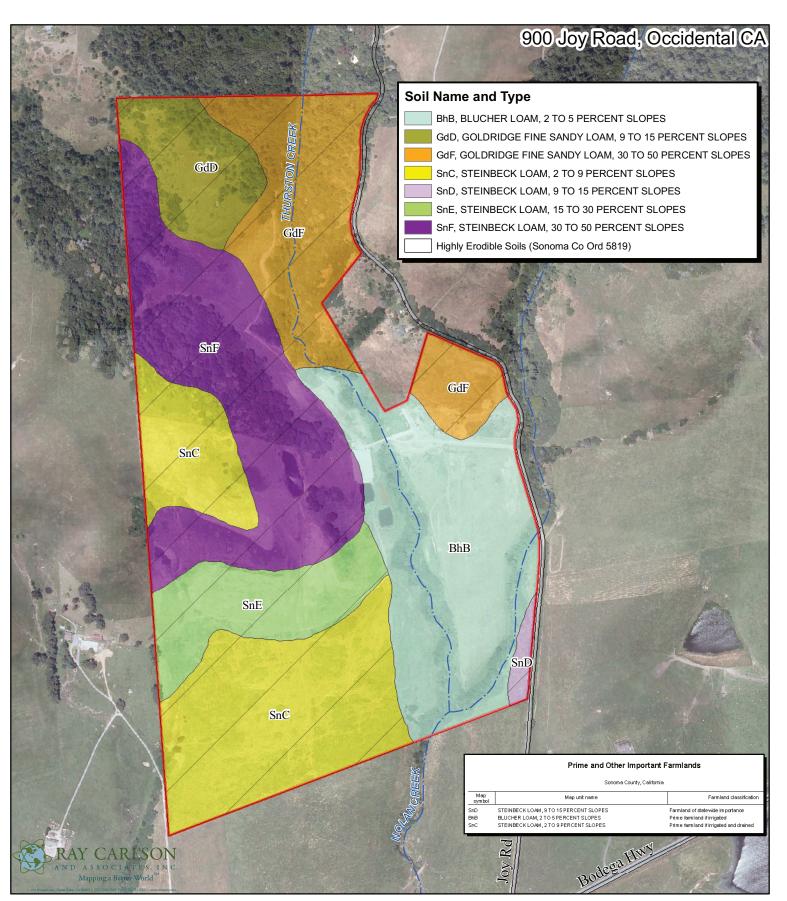

NOTE: THIS MAP WAS CREATED BY RAY CARLSON & ASSOCIATES, INC. STREET AND ASSESSOR PARCEL DATA PROVIDED BY COUNTY OF SONOMA, SUBJECT TO STANDARD CONDITIONS.

ANY BOUNDARY SHOWN IS STRICTLY FOR REFERENCE PURPOSES ONLY. BOUNDARY LINES SHOWN HAVE NOT BEEN VERIFIED AND/OR SURVEYED. NO LIABILITY IS ASSUMED OR IMPLIED FOR THE LOCATION OF BOUNDARY LINES OR THE ACCURACY OF ACREAGE FIGURES HEREON. USE OF THIS PRODUCT IS COVERED BY COPYRIGHT LAWS.

RAY CARLSON & ASSOCIATES, INC. IS TO BE HELD HARMLESS FOR ANY AND ALL DISCREPANCIES OF DISTANCE AND GRAPHIC DISTORTION RELATING TO THE USE AND DEPENDENCE UPON THIS REPRESENTATION.

ORTHOPHOTOGRAPHY IS PER NAIP, FLOWN 2010.

SOIL DATA PER USDA, NATURAL RESOURCES CONSERVATION SERVICE.

THIS MAP IS AN ENLARGEMENT OF SMALLER-SCALE DATASETS.

600

©August 21, 2012 JOB NO. 2012-BundesenJoyRd

0

300

Feet

1,200